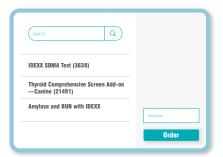

3. Choose the tests you want to run, or search by body system or test category. VetConnect PLUS filters tests appropriate to that patient's species.

**5. Print the form** to send with the sample and an extra copy for your files if needed.

2. Select your patient and click **Next**. VetConnect PLUS pre-populates a form with the patient info maximising accuracy.

**Select a vet** from the dropdown list and click next.

Receive your results as and when you were expecting them, with no mistakes and no unnecessary calls to the lab.