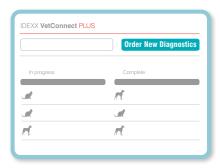

## VetConnect® PLUS helps you to choose and order your reference lab tests electronically and it couldn't be simpler;

1. Click the **Order New Diagnostics** button at the top right corner of any screen while logged into vetconnectplus.co.uk.

3. Choose the tests you want to run, or search by body system or test category. VetConnect PLUS filters tests appropriate to that patient's species.

**5. Print the form** to send with the sample and an extra copy for your files if needed.